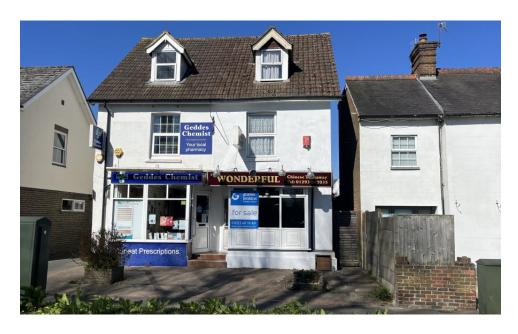

## LOCATION

The property is located to the eastern end of Three Bridges Road on the northern side, close to the traffic light junction with Haslett Avenue East, the latter forming one of the main roads out of the town centre of Crawley approximately 1 mile to the west.

The immediate location is mixed commercial & residential in nature with a variety of uses represented. Nearby occupiers include Geddes Chemist, Co-op Funeral Directors & Premier Convenience Store.

The Stephenson Way Industrial Estate and Three Bridges mainline railway station are within a 1/4 mile.

## Description

A semi-detached retail/catering unit with 2/3 bed non-self-contained maisonette above, formerly occupied by a long established Chinese takeaway business. There is on site parking for 1/2 cars and further restricted period on-street car parking is permitted at the front of the property.