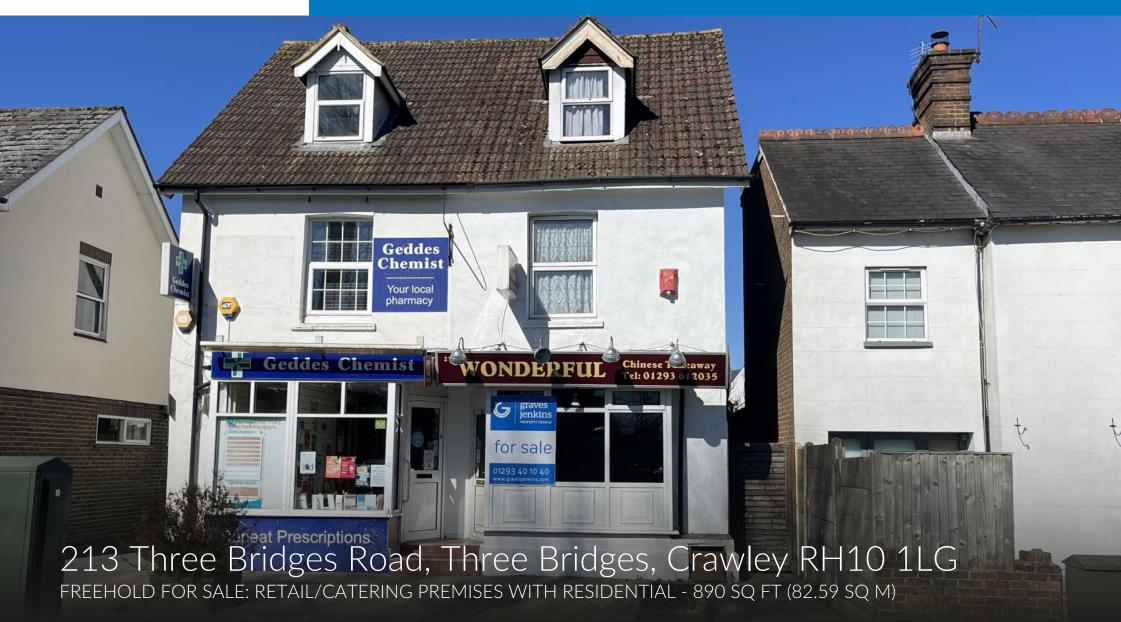

## LOCATION

The property is located to the eastern end of Three Bridges Road on the northern side, close to the traffic light junction with Haslett Avenue East, the latter forming one of the main roads out of the town centre of Crawley approximately 1 mile to the west.

The immediate location is mixed commercial & residential in nature with a variety of uses represented. Nearby occupiers include Geddes Chemist, Co-op Funeral Directors & Premier Convenience Store.

The Stephenson Way Industrial Estate and Three Bridges mainline railway station are within a 1/4 mile.

## Description

A semi-detached retail/catering unit with 2/3 bed non-self-contained maisonette above, formerly occupied by a long established Chinese takeaway business. There is on site parking for 1/2 cars and further restricted period on-street car parking is permitted at the front of the property.