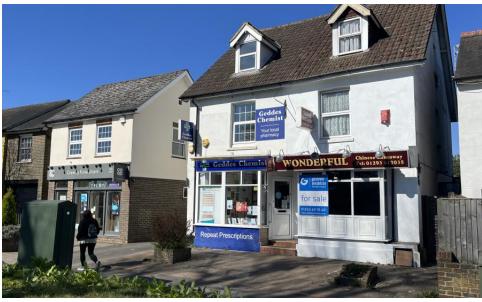

The immediate location is mixed commercial & residential in nature with a variety of uses represented. Nearby occupiers include Geddes Chemist, Co-op Funeral Directors & Premier Convenience Store.

The Stephenson Way Industrial Estate and Three Bridges mainline railway station are within a 1/4 mile.

## Description

A semi-detached retail/catering unit with 2/3 bed non-self-contained maisonette above, formerly occupied by a long established Chinese takeaway business. There is on site parking for 1/2 cars and further restricted period on-street car parking is permitted at the front of the property.