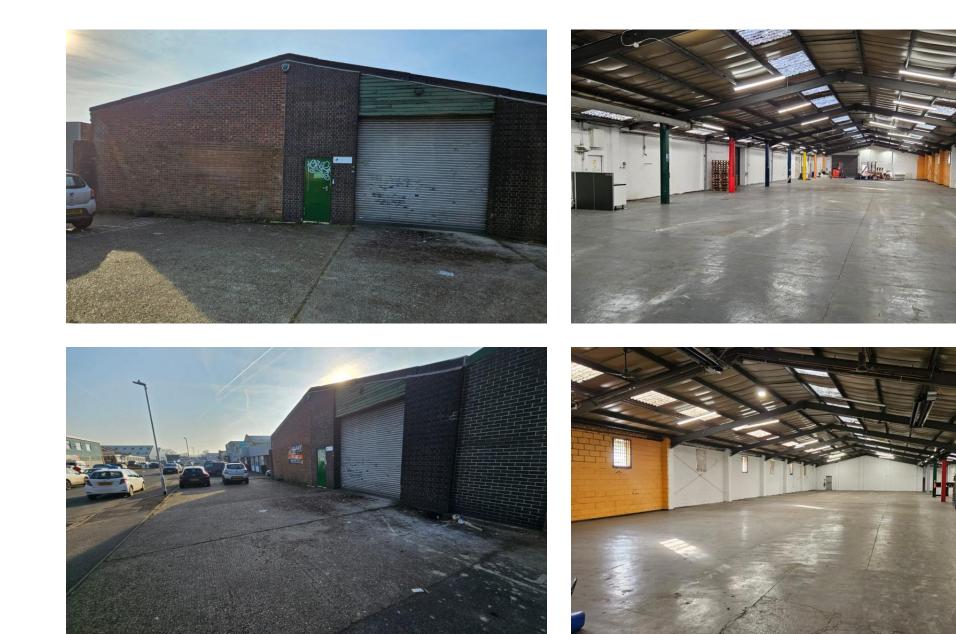

#### Description

The property is a ground floor end of terrace single storey workshop. There is an excellent clearspan industrial space with a roller shutter to the front, welfare facilities and a small yard to the front benefitting from 3 parking spaces and loading.

#### Key Features

- Open plan accommodation
- 3 parking spaces & loading
- Roller shutter door
- Suitable for a variety of industrial/workshop uses

### Accommodation

The approximate gross internal floor area is 9,198 sq ft (854.51 sq m)