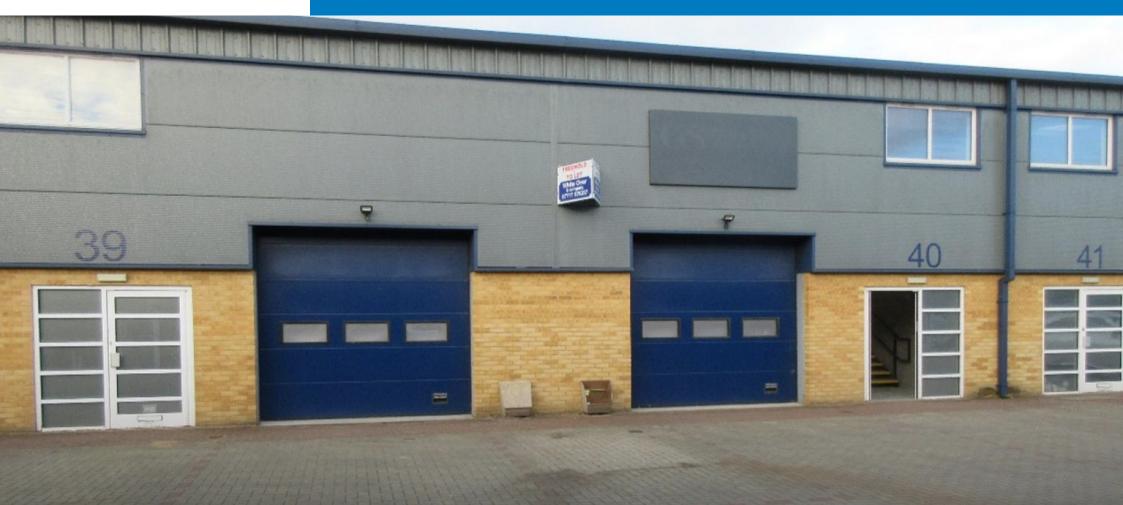

Units K39 & K40, Glenmore Business Park, Chichester PO19 7BJ

TO LET/FOR SALE: MODERN FACTORY/WAREHOUSE - 4,048 SQ FT

### Description

The premises were built in 2018 and comprise two mid-terrace units currently operating as a single unit. There is 3 phase power, lighting, car parking and two loading doors.