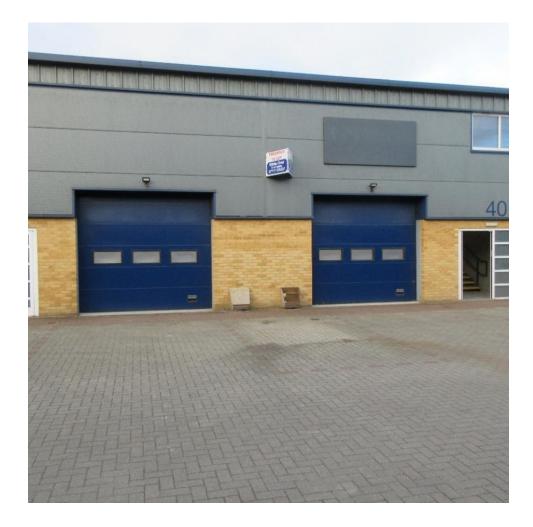

### Description

The premises were built in 2018 and comprise two mid-terrace units currently operating as a single unit. There is 3 phase power, lighting, car parking and two loading doors.