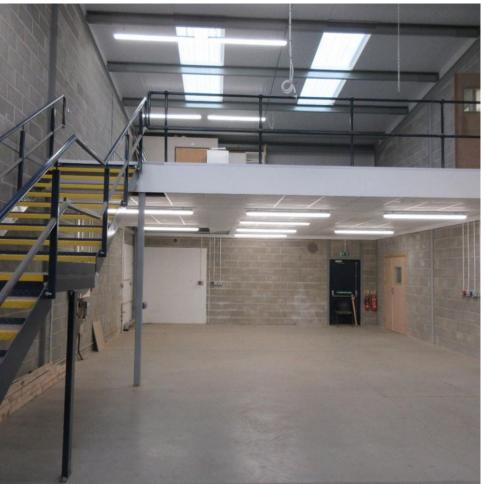

### Accommodation

Ground Floor: 2,696 sq ft approx First Floor: 1,352 sq ft approx

Total: 4,048 sq ft approx