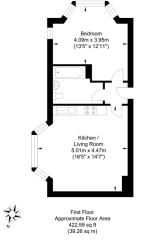

- Fantastic Rental Income
- Investment Opportunity
- Ten Rental Flats Over 2 Buildings
- Six 2 Bedroom Flats and Four 1 Bedroom Flats

not to scale

not to scale

Approximate Gross Internal Area = 39.26 sq m / 422.59 sq ft Illustration for identification purposes only, measurements are approximate, not to scale.

Approximate Gross Internal Area = 39.26 sq m / 422.59 sq ft Illustration for identification purposes only, measurements are approximate, not to scale.

Kitchen / Dining Ro 5.99m x 3.65m Living Room 5.25m x 3.54m (17'2" x 11'7") 3.77m x 3.50m (12'4" x 11'5") Bedroom 3.70m x 3.09m (12'1" x 10'1") First Floor Approximate Floor Area 727.42 sq ft (67.58 sq m) The second Approximate Gross Internal Area = 67.58 sq m / 727.42 sq ft Illustration for identification purposes only, measurements are approximate. ate. not to scale.