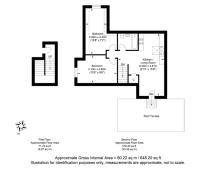

- Fantastic Rental Income
- Investment Opportunity
- Ten Rental Flats Over 2 Buildings
- Six 2 Bedroom Flats and Four 1 Bedroom Flats

not to scale

not to scale

Approximate Gross Internal Area = 39.26 sq m / 422.59 sq ft Illustration for identification purposes only, measurements are approximate, not to scale.

Approximate Gross Internal Area = 39.26 sq m / 422.59 sq ft Illustration for identification purposes only, measurements are approximate, not to scale.

Kitchen / Dining Ro 5.99m x 3.65m Living Room 5.25m x 3.54m (17'2" x 11'7") 3.77m x 3.50m (12'4" x 11'5") Bedroom 3.70m x 3.09m (12'1" x 10'1") First Floor Approximate Floor Area 727.42 sq ft (67.58 sq m) The second Approximate Gross Internal Area = 67.58 sq m / 727.42 sq ft Illustration for identification purposes only, measurements are approximate. ate. not to scale.

nate Gross Internal Area = 39.26 sq m / 422.59 sq ft ation purposes only, measurements are approximate, not to scale.

ALEXANDER PHILIPS The two building were converted and refurbished to a high standard just over 10 years ago and include 10 flats, broken down into six 2 bedroom flats and four 1 bedroom flats.