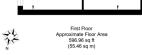

Approximate Gross Internal Area = 39.26 sq m / 422.59 sq ft Illustration for identification purposes only, measurements are approximate, not to scale.

Kitchen / Dining Ro 5.99m x 3.65m Living Room 5.25m x 3.54m (17'2" x 11'7") 3.77m x 3.50m (12'4" x 11'5") Bedroom 3.70m x 3.09m (12'1" x 10'1") First Floor Approximate Floor Area 727.42 sq ft (67.58 sq m) The second Approximate Gross Internal Area = 67.58 sq m / 727.42 sq ft Illustration for identification purposes only, measurements are approximate. ate. not to scale.