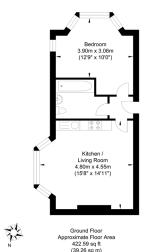

- Fantastic Rental Income
- Investment Opportunity
- Ten Rental Flats Over 2 Buildings
- Six 2 Bedroom Flats and Four 1 Bedroom Flats

not to scale

not to scale

Approximate Gross Internal Area = 39.26 sq m / 422.59 sq ft Illustration for identification purposes only, measurements are approximate, not to scale.

Approximate Gross Internal Area = 39.26 sq m / 422.59 sq ft Illustration for identification purposes only, measurements are approximate, not to scale.

Kitchen / Dining Ro 5.99m x 3.65m Living Room 5.25m x 3.54m (17'2" x 11'7") 3.77m x 3.50m (12'4" x 11'5") Bedroom 3.70m x 3.09m (12'1" x 10'1") First Floor Approximate Floor Area 727.42 sq ft (67.58 sq m) The second Approximate Gross Internal Area = 67.58 sq m / 727.42 sq ft Illustration for identification purposes only, measurements are approximate. ate. not to scale.