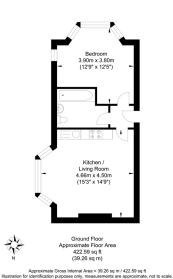

- Fantastic Rental Income
- Investment Opportunity
- Ten Rental Flats Over 2 Buildings
- Six 2 Bedroom Flats and Four 1 Bedroom Flats

not to scale

not to scale

Approximate Gross Internal Area = 39.26 sq m / 422.59 sq ft Illustration for identification purposes only, measurements are approximate, not to scale.

Approximate Gross Internal Area = 39.26 sq m / 422.59 sq ft Illustration for identification purposes only, measurements are approximate, not to scale.

Kitchen / Dining Ro 5.99m x 3.65m Living Room 5.25m x 3.54m (17'2" x 11'7") 3.77m x 3.50m (12'4" x 11'5") Bedroom 3.70m x 3.09m (12'1" x 10'1") First Floor Approximate Floor Area 727.42 sq ft (67.58 sq m) The second Approximate Gross Internal Area = 67.58 sq m / 727.42 sq ft Illustration for identification purposes only, measurements are approximate. ate. not to scale.