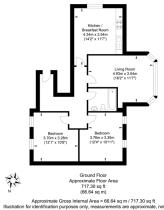

Approximate Gross Internal Area = 39.26 sq m / 422.59 sq ft Illustration for identification purposes only, measurements are approximate, not to scale.

Kitchen / Dining Ro 5.99m x 3.65m Living Room 5.25m x 3.54m (17'2" x 11'7") 3.77m x 3.50m (12'4" x 11'5") Bedroom 3.70m x 3.09m (12'1" x 10'1") First Floor Approximate Floor Area 727.42 sq ft (67.58 sq m) The second Approximate Gross Internal Area = 67.58 sq m / 727.42 sq ft Illustration for identification purposes only, measurements are approximate. ate. not to scale.