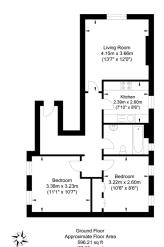

- Fantastic Rental Income
- Investment Opportunity
- Ten Rental Flats Over 2 Buildings
- Six 2 Bedroom Flats and Four 1 Bedroom Flats

not to scale

not to scale

Approximate Gross Internal Area = 39.26 sq m / 422.59 sq ft Illustration for identification purposes only, measurements are approximate, not to scale.