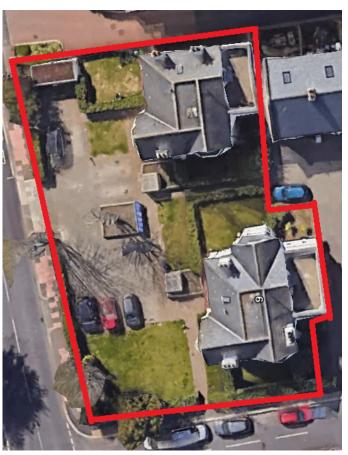

\*\*Calling all serious investors\*\*

Welcome to this fantastic opportunity to purchase two prestigious period style building's situated in sought after location of Worthing within walking distance to Worthing train station, town centre and seafront promenade.

All flats are currently rented out. The building also comes with off road parking spaces.

Please feel free to contact us to find out the rental income's and what the buildings have to offer.

| Score | Energy rating | Current | Potential |
|-------|---------------|---------|-----------|
| 92+   | Α             |         |           |
| 81-91 | B             |         |           |
| 69-80 | С             | 77 C    | 77 C      |
| 55-68 | D             |         |           |
| 39-54 | E             |         |           |
| 21-38 | F             |         |           |
| 1-20  | G             |         |           |