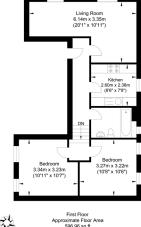

Approximate Gross Internal Area = 39.26 sq m / 422.59 sq ft Illustration for identification purposes only, measurements are approximate, not to scale.

Kitchen / Dining Ro 5.99m x 3.65m Living Room 5.25m x 3.54m (17'2" x 11'7") 3.77m x 3.50m (12'4" x 11'5") Bedroom 3.70m x 3.09m (12'1" x 10'1") First Floor Approximate Floor Area 727.42 sq ft (67.58 sq m) The second Approximate Gross Internal Area = 67.58 sq m / 727.42 sq ft Illustration for identification purposes only, measurements are approximate. ate. not to scale.