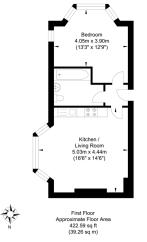

- Fantastic Rental Income
- Investment Opportunity
- Ten Rental Flats Over 2 Buildings
- Six 2 Bedroom Flats and Four 1 Bedroom Flats

not to scale

not to scale

Approximate Gross Internal Area = 39.26 sq m / 422.59 sq ft Illustration for identification purposes only, measurements are approximate, not to scale.

Approximate Gross Internal Area = 39.26 sq m / 422.59 sq ft Illustration for identification purposes only, measurements are approximate, not to scale.

Kitchen / Dining Ro 5.99m x 3.65m Living Room 5.25m x 3.54m (17'2" x 11'7") 3.77m x 3.50m (12'4" x 11'5") Bedroom 3.70m x 3.09m (12'1" x 10'1") First Floor Approximate Floor Area 727.42 sq ft (67.58 sq m) The second Approximate Gross Internal Area = 67.58 sq m / 727.42 sq ft Illustration for identification purposes only, measurements are approximate. ate. not to scale.