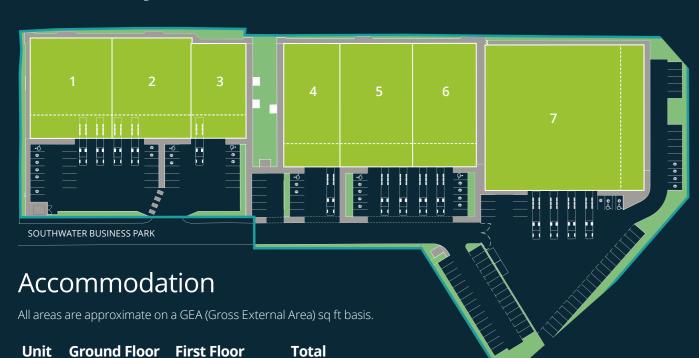

# 10,395 2,495 **12,890**6,635 1,690 **8,325**8,775 1,710 **10,485**Planning Use

13,570

11,930

33,940

103,595

12,455

2,410

2,215

1,950

4,670

Total

Planning achieved for E(g)(iii), B2 and B8.