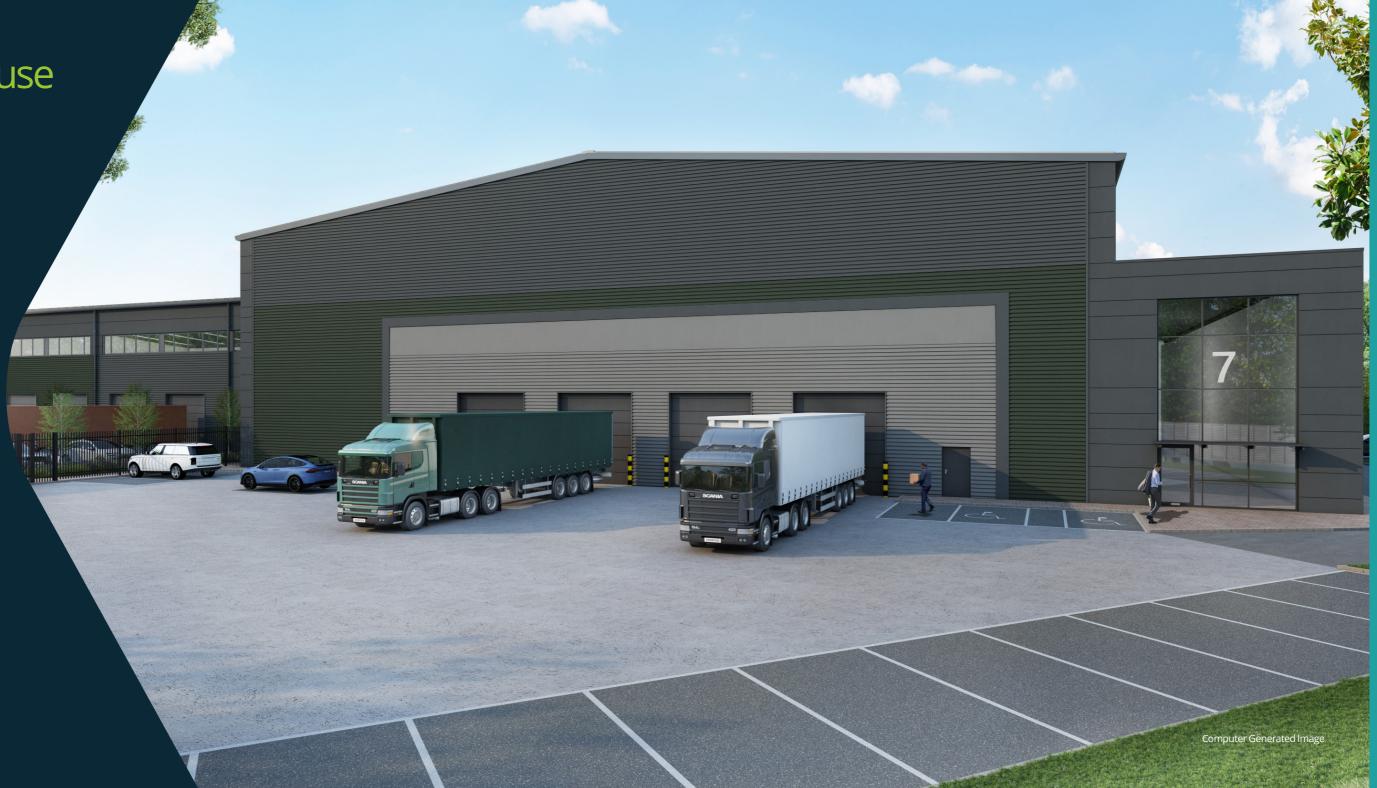

## Audio Park

Industrial and Warehouse Unit 7

===

50kN sq m floor loading

Generous parking facilities

33,940 sq ft

### General Specification

Flexible industrial/warehouse unit finished to a shell specification for occupiers to undertake their own fit out to suit their specific occupational needs.