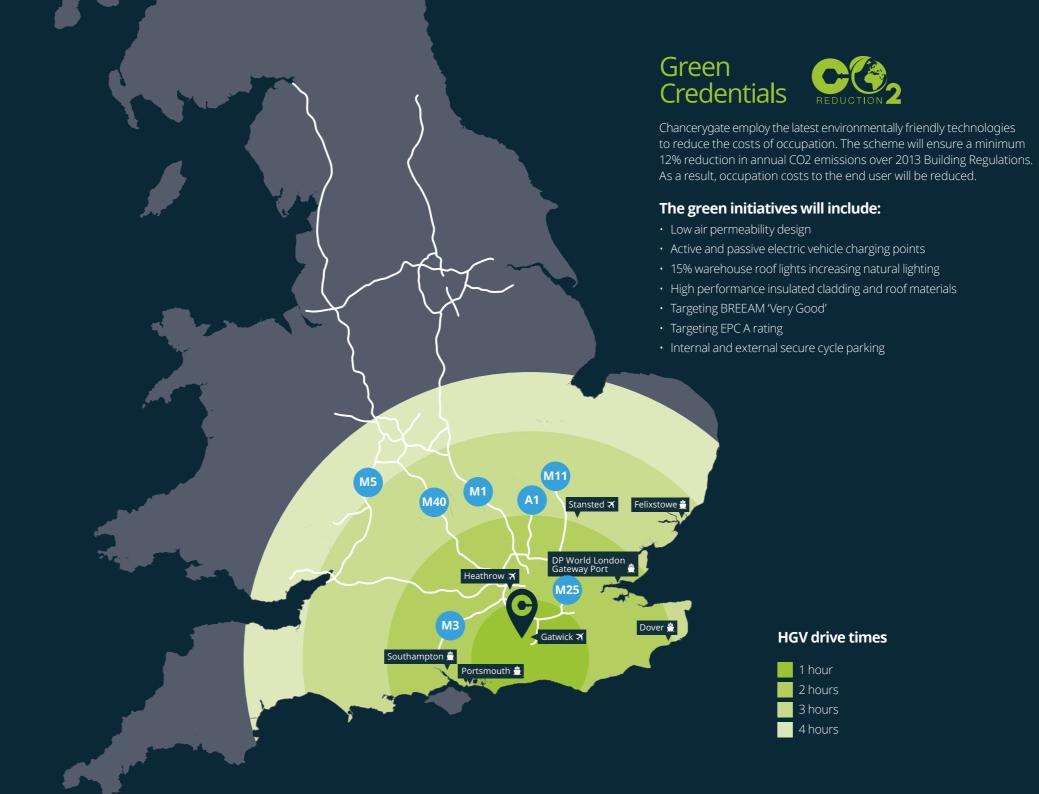

### **Travel Distances**

#### Road:

| A24            | 1.5 miles  |
|----------------|------------|
| M23 (J11)      | 10 miles   |
| A27            | 14 miles   |
| M25 (J9)       | 23 miles   |
| M27 (J12)      | 44 miles   |
| Horsham        | 3 miles    |
| Crawley        | 12 miles   |
| Worthing       | 16 miles   |
| VVOI CI III 18 | 10 1111165 |
| Brighton       | 19 miles   |

### **¾** Airport:

| Gatwick  | 20 miles |
|----------|----------|
| Heathrow | 43 miles |

#### Rail:

Horsham Train Station 4 miles

### Port:

| Portsmouth              | 45 miles |
|-------------------------|----------|
| Southampton             | 63 miles |
| DP World London Gateway | 65 miles |
| Dover                   | 97 miles |