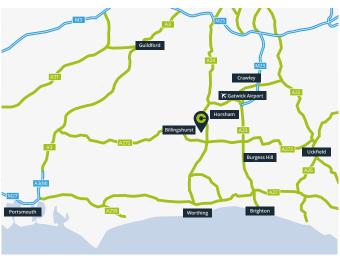

### **Travel Distances**

#### Road:

| A24            | 1.5 miles  |
|----------------|------------|
| M23 (J11)      | 10 miles   |
| A27            | 14 miles   |
| M25 (J9)       | 23 miles   |
| M27 (J12)      | 44 miles   |
| Horsham        | 3 miles    |
| Crawley        | 12 miles   |
| Worthing       | 16 miles   |
| VVOI CI III 18 | 10 1111165 |
| Brighton       | 19 miles   |

### **¾** Airport:

| Gatwick  | 20 miles |
|----------|----------|
| Heathrow | 43 miles |

#### Rail:

Horsham Train Station 4 miles

### Port:

| Portsmouth              | 45 miles |
|-------------------------|----------|
| Southampton             | 63 miles |
| DP World London Gateway | 65 miles |
| Dover                   | 97 miles |