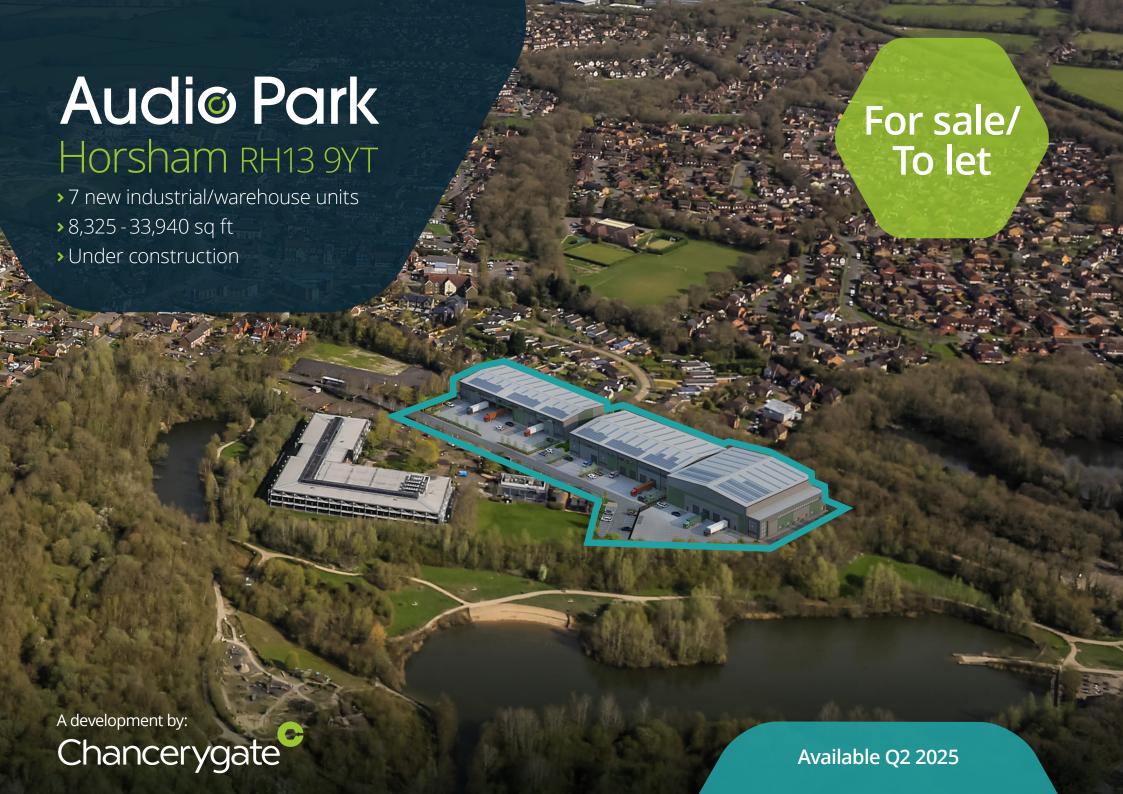

## Audio Park

Strategically located on the A24 dual carriageway, linking major Sussex towns to the M23 & M25.

Positioned within Southwater Country Park with local amenities within walking distance.

10,045