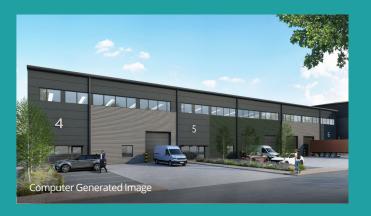

### Terms

Available on a freehold or leasehold basis.

Industrial and Warehouse Units 1-6

8,325 up to 13,570 sq ft