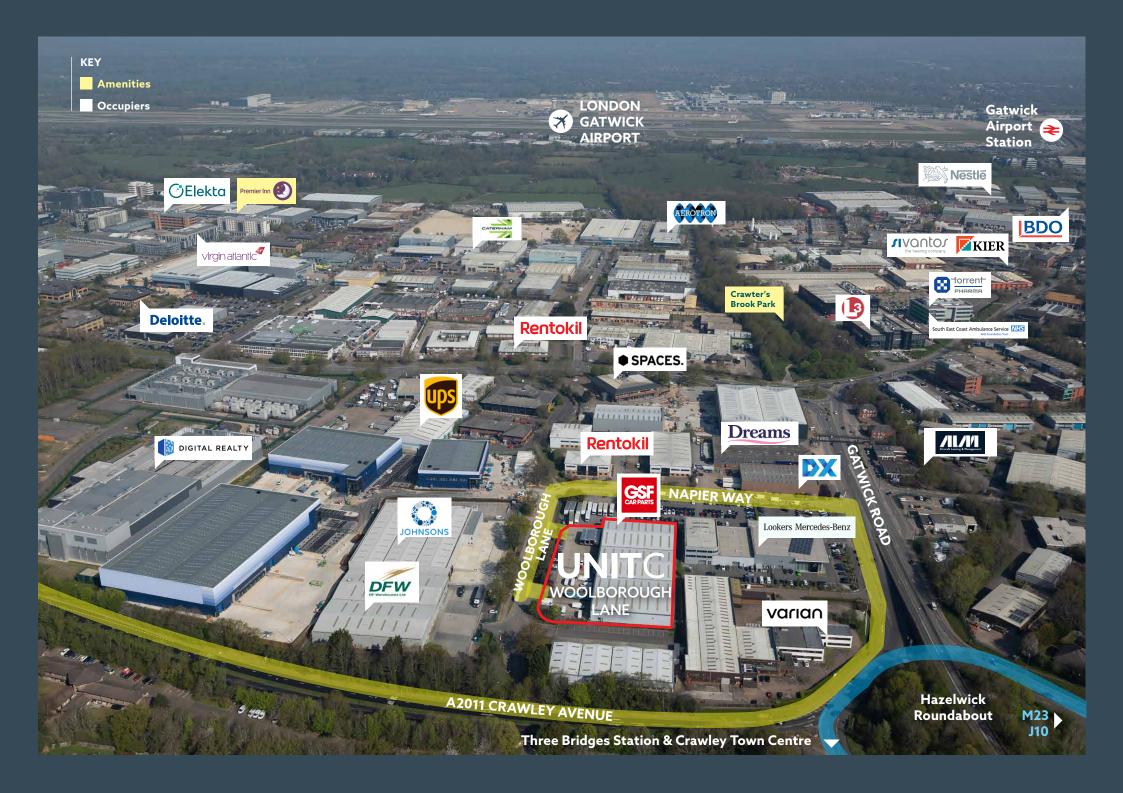

## **LOCATION**

Woolborough Lane is located off Gatwick Road, on the Manor Royal Estate.

Gatwick Airport is 4 miles to the north and the units benefit from excellent access to the M23 and M25 Motorway networks.