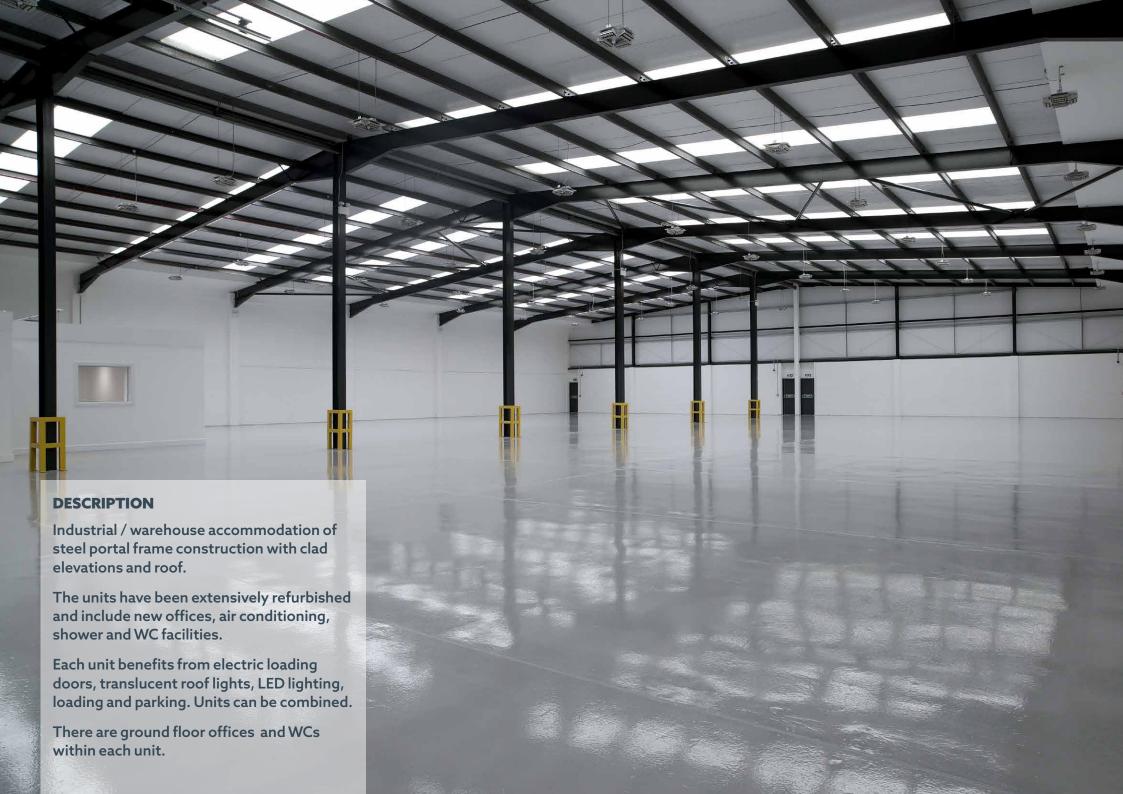

## **FEATURES**

Secure site

6m clear eaves height

Electric loading doors

Male, female & disabled WCs

98 car parking spaces (1:463 sq ft)

2 EV charging points per unit

New showers