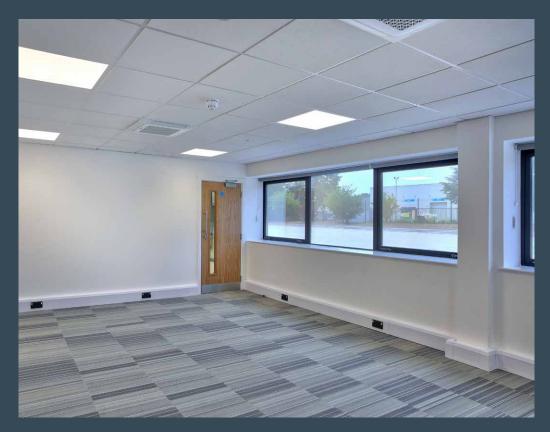

## **FEATURES**

Secure site

6m clear eaves height

Electric loading doors

Male, female & disabled WCs

98 car parking spaces (1:463 sq ft)

2 EV charging points per unit

New showers