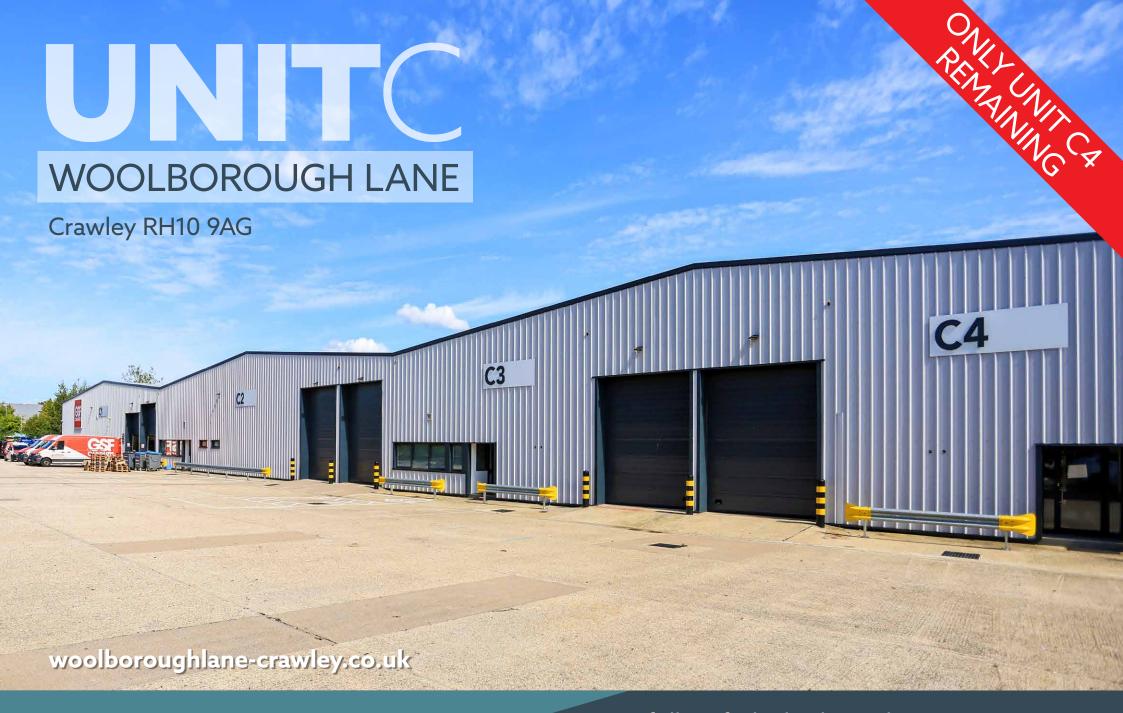

TO LET

4 fully refurbished warehouse units **Last unit 7,592 sq ft** (705 sq m)

## **ACCOMMODATION**

**TERMS** 

New full repairing and insuring leases are available on rental terms to be agreed.

All measurements are GIA.

| Unit       | Industrial                                   | Office /<br>welfare           | Total                        |
|------------|----------------------------------------------|-------------------------------|------------------------------|
| <b>C1</b>  | 13,386 sq ft<br><b>LET TO</b><br>(1,244sq m) | O GSF CAR PA                  | ARTS                         |
| C2         | 14,350 sq ft<br>(1,333 sq m)                 | 745 sq ft<br>LET<br>(69 sq m) | 15,095 sq ft<br>(1,402 sq m) |
| <b>C</b> 3 | 6,777 sq ft<br>(630 sq m)                    | 768 sq ft<br>LET<br>(71 sq m) | 7,545 sq ft<br>(701 sq m)    |
| <b>C4</b>  | 6,811 sq ft<br>(633 sq m)                    | 781 sq ft<br>(72 sq m)        | 7,592 sq ft<br>(705 sq m)    |
| Total      | 6,811 sq ft<br>(633 sq m)                    | 781 sq ft<br>(72 sq m)        | 7,592 sq ft<br>(705 sq m)    |