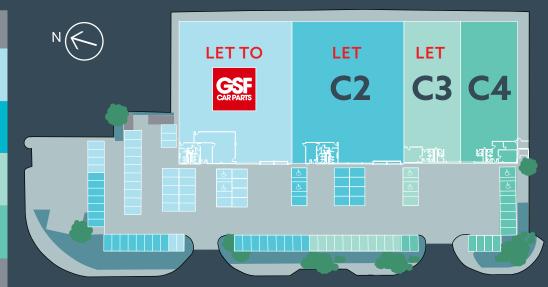

## **ACCOMMODATION**

**TERMS** 

New full repairing and insuring leases are available on rental terms to be agreed.

All measurements are GIA.

| Unit       | Industrial                                   | Office /<br>welfare           | Total                        |
|------------|----------------------------------------------|-------------------------------|------------------------------|
| <b>C1</b>  | 13,386 sq ft<br><b>LET TO</b><br>(1,244sq m) | O GSF CAR PA                  | ARTS                         |
| C2         | 14,350 sq ft<br>(1,333 sq m)                 | 745 sq ft<br>LET<br>(69 sq m) | 15,095 sq ft<br>(1,402 sq m) |
| <b>C</b> 3 | 6,777 sq ft<br>(630 sq m)                    | 768 sq ft<br>LET<br>(71 sq m) | 7,545 sq ft<br>(701 sq m)    |
| <b>C4</b>  | 6,811 sq ft<br>(633 sq m)                    | 781 sq ft<br>(72 sq m)        | 7,592 sq ft<br>(705 sq m)    |
| Total      | 6,811 sq ft<br>(633 sq m)                    | 781 sq ft<br>(72 sq m)        | 7,592 sq ft<br>(705 sq m)    |