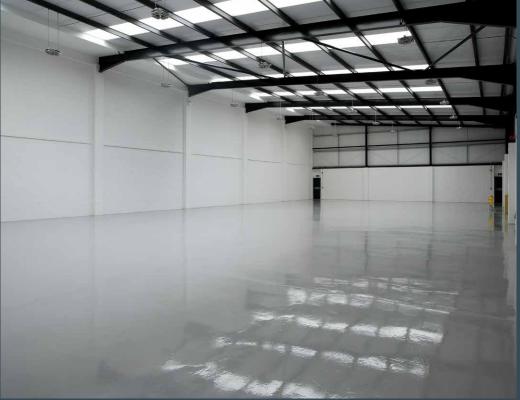

## **FEATURES**

Secure site

6m clear eaves height

Electric loading doors

Male, female & disabled WCs

98 car parking spaces (1:463 sq ft)

2 EV charging points per unit

New showers