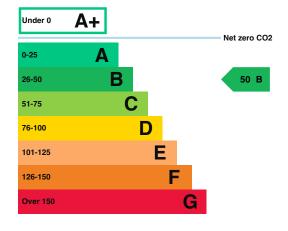

# **Energy rating and score**

This property's energy rating is B.

Properties get a rating from A+ (best) to G (worst) and a score.

The better the rating and score, the lower your property's carbon emissions are likely to be.