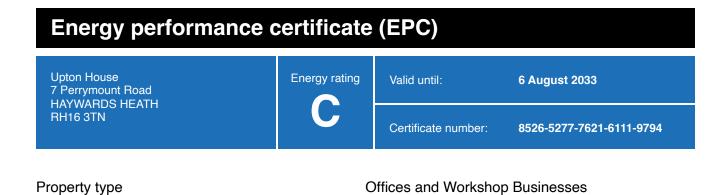

## **Energy rating and score**

This property's energy rating is C.

Properties get a rating from A+ (best) to G (worst) and a score.

The better the rating and score, the lower your property's carbon emissions are likely to be.