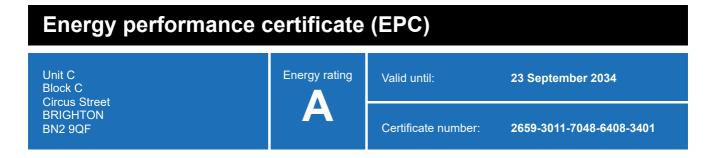

## **Energy rating and score**

This property's energy rating is A.

Properties get a rating from A+ (best) to G (worst) and a score.

The better the rating and score, the lower your property's carbon emissions are likely to be.