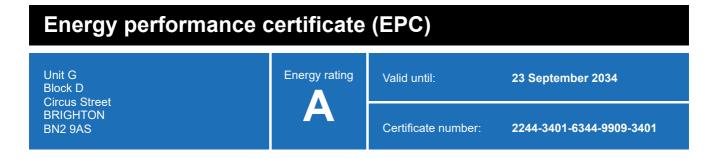

### **Energy rating and score**

This property's energy rating is A.

Properties get a rating from A+ (best) to G (worst) and a score.

The better the rating and score, the lower your property's carbon emissions are likely to be.