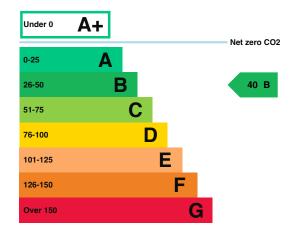

# **Energy rating and score**

This property's energy rating is B.

Properties get a rating from A+ (best) to G (worst) and a score.

The better the rating and score, the lower your property's carbon emissions are likely to be.