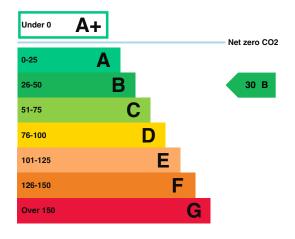

## **Energy rating and score**

This property's energy rating is B.

Properties get a rating from A+ (best) to G (worst) and a score.

2 May 2032

0753-4932-6572-1405-5806

The better the rating and score, the lower your property's carbon emissions are likely to be.