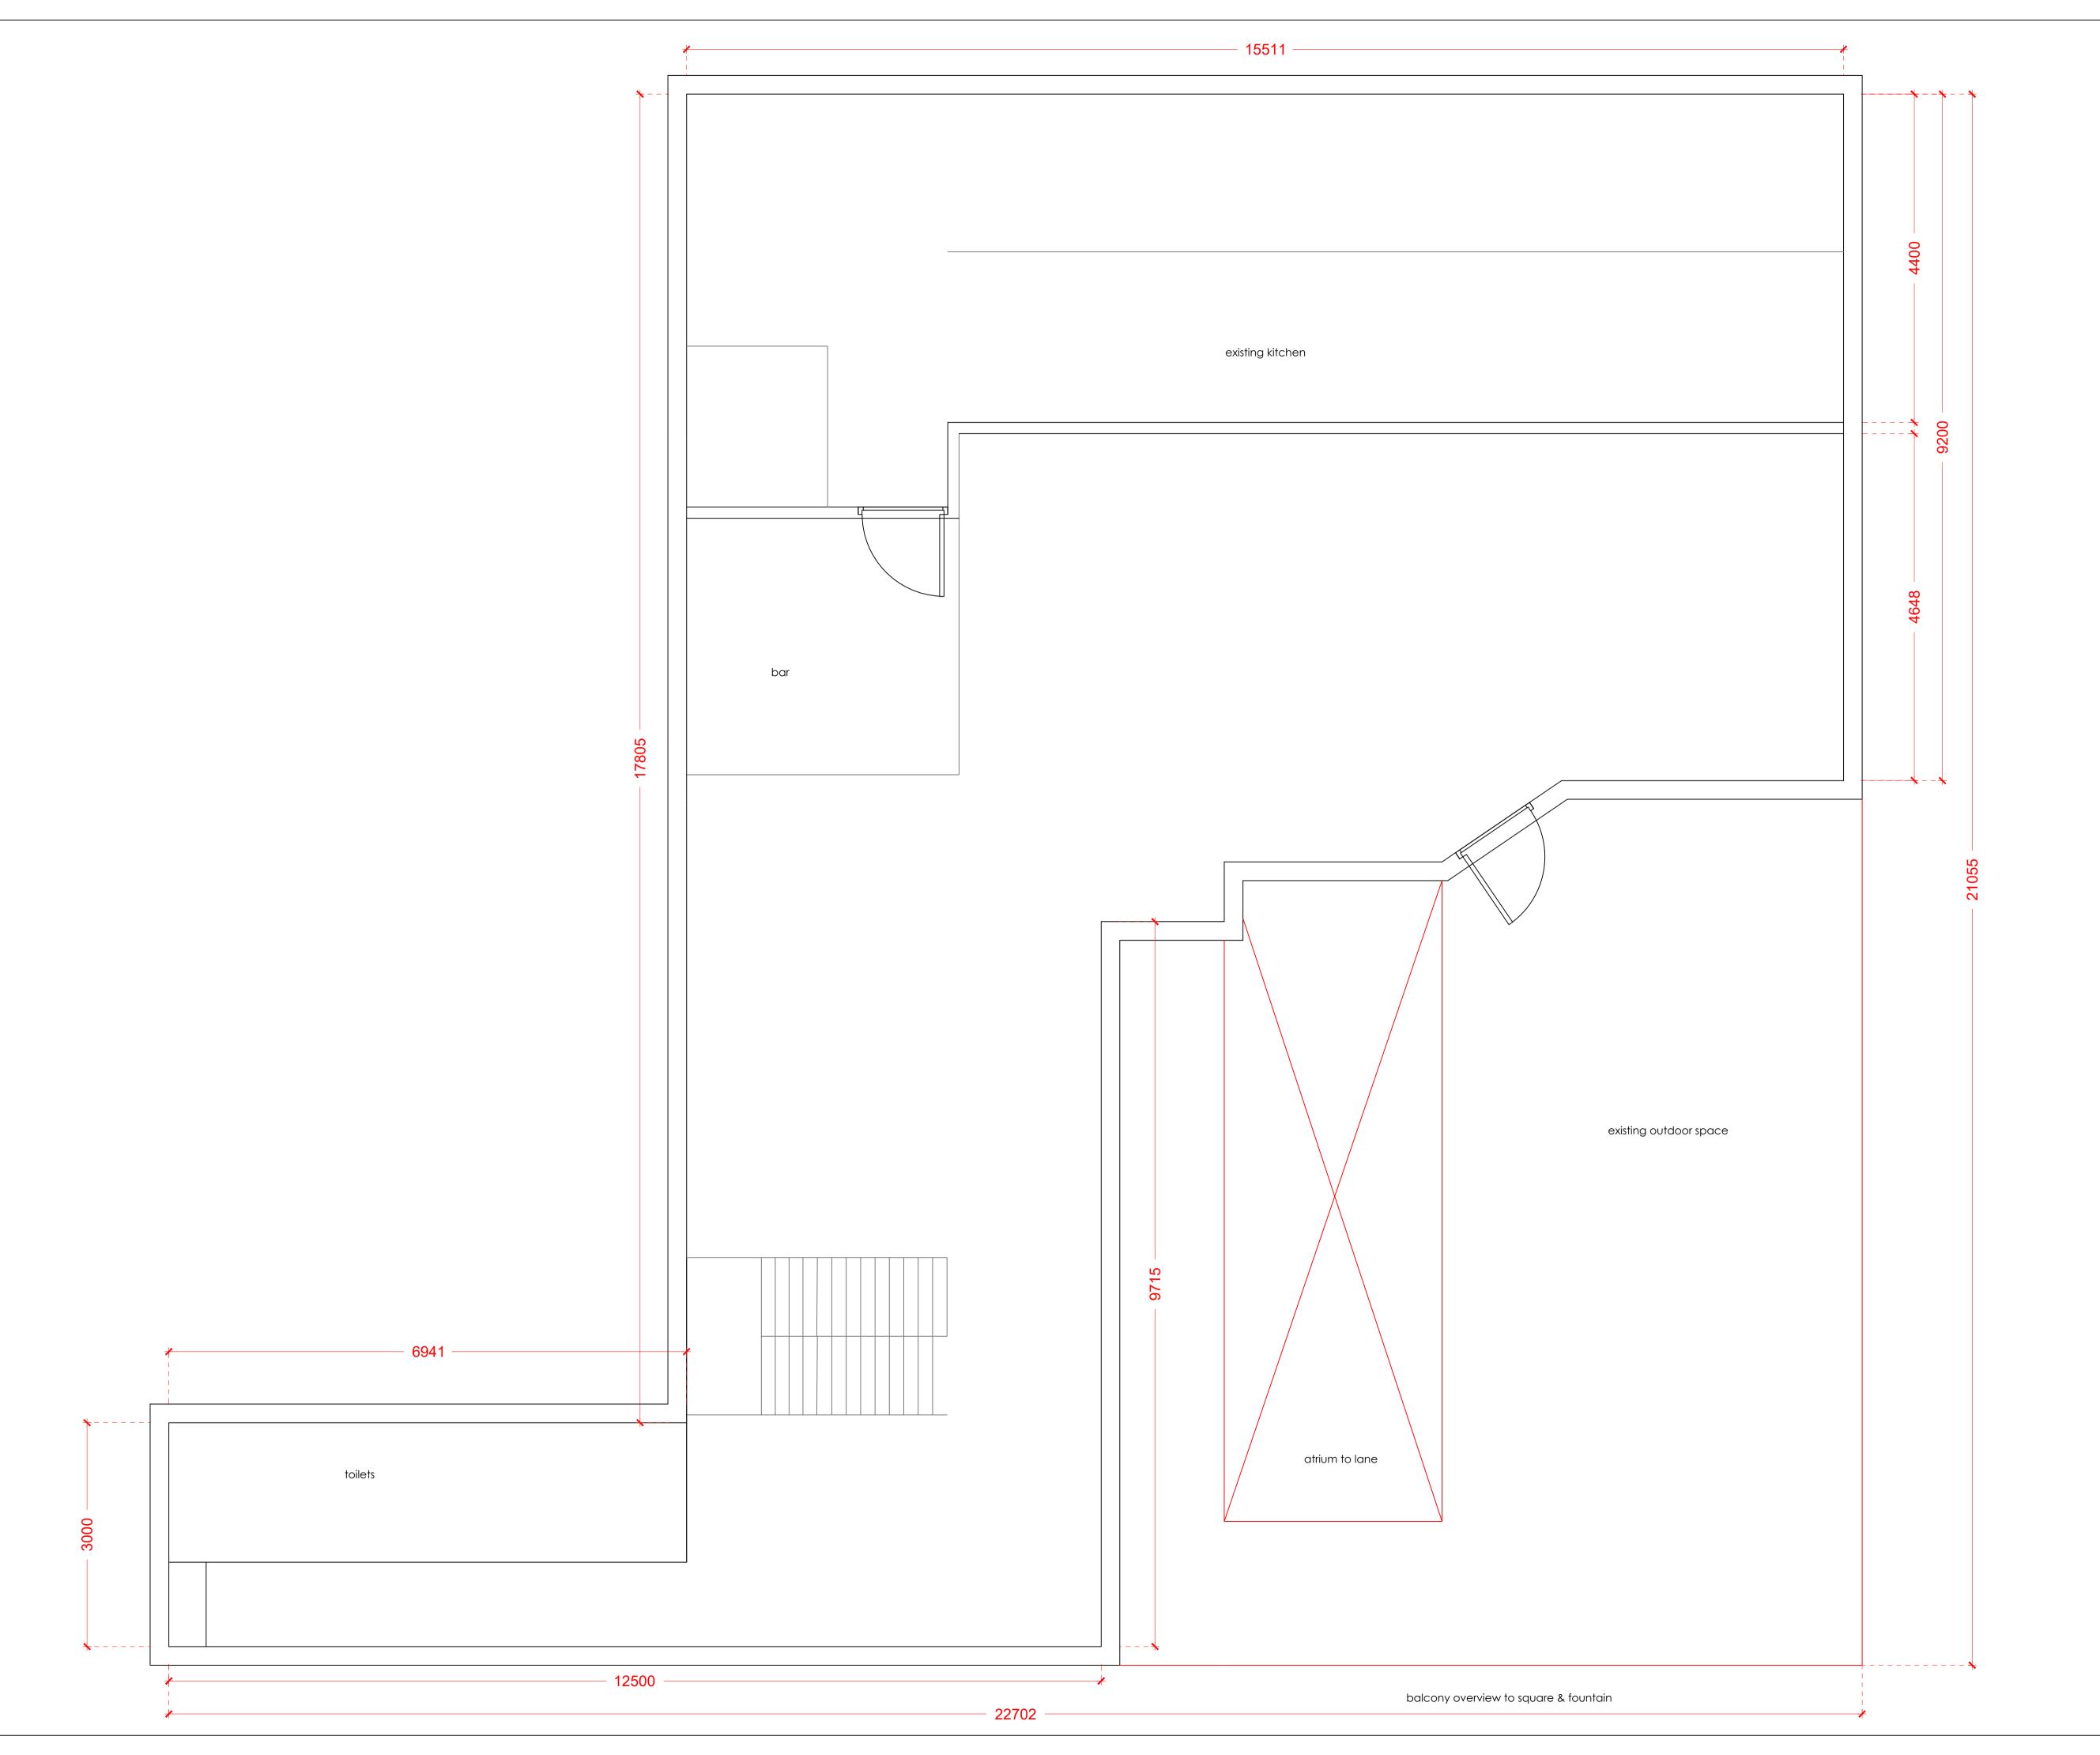

BRIGHTON SQUARE

UNIT 20

FLOOR PLANS - IN:235SQM OUT:83SQM FIRST FLOOR

| SCALE       | PAGE     | CHECKED BY | DRAWN BY | DATE     |
|-------------|----------|------------|----------|----------|
| 000@A1      | 01 OF 02 | CD         | ED       | 19/06/23 |
| PRAWING NUM | REV<br>/ |            |          |          |