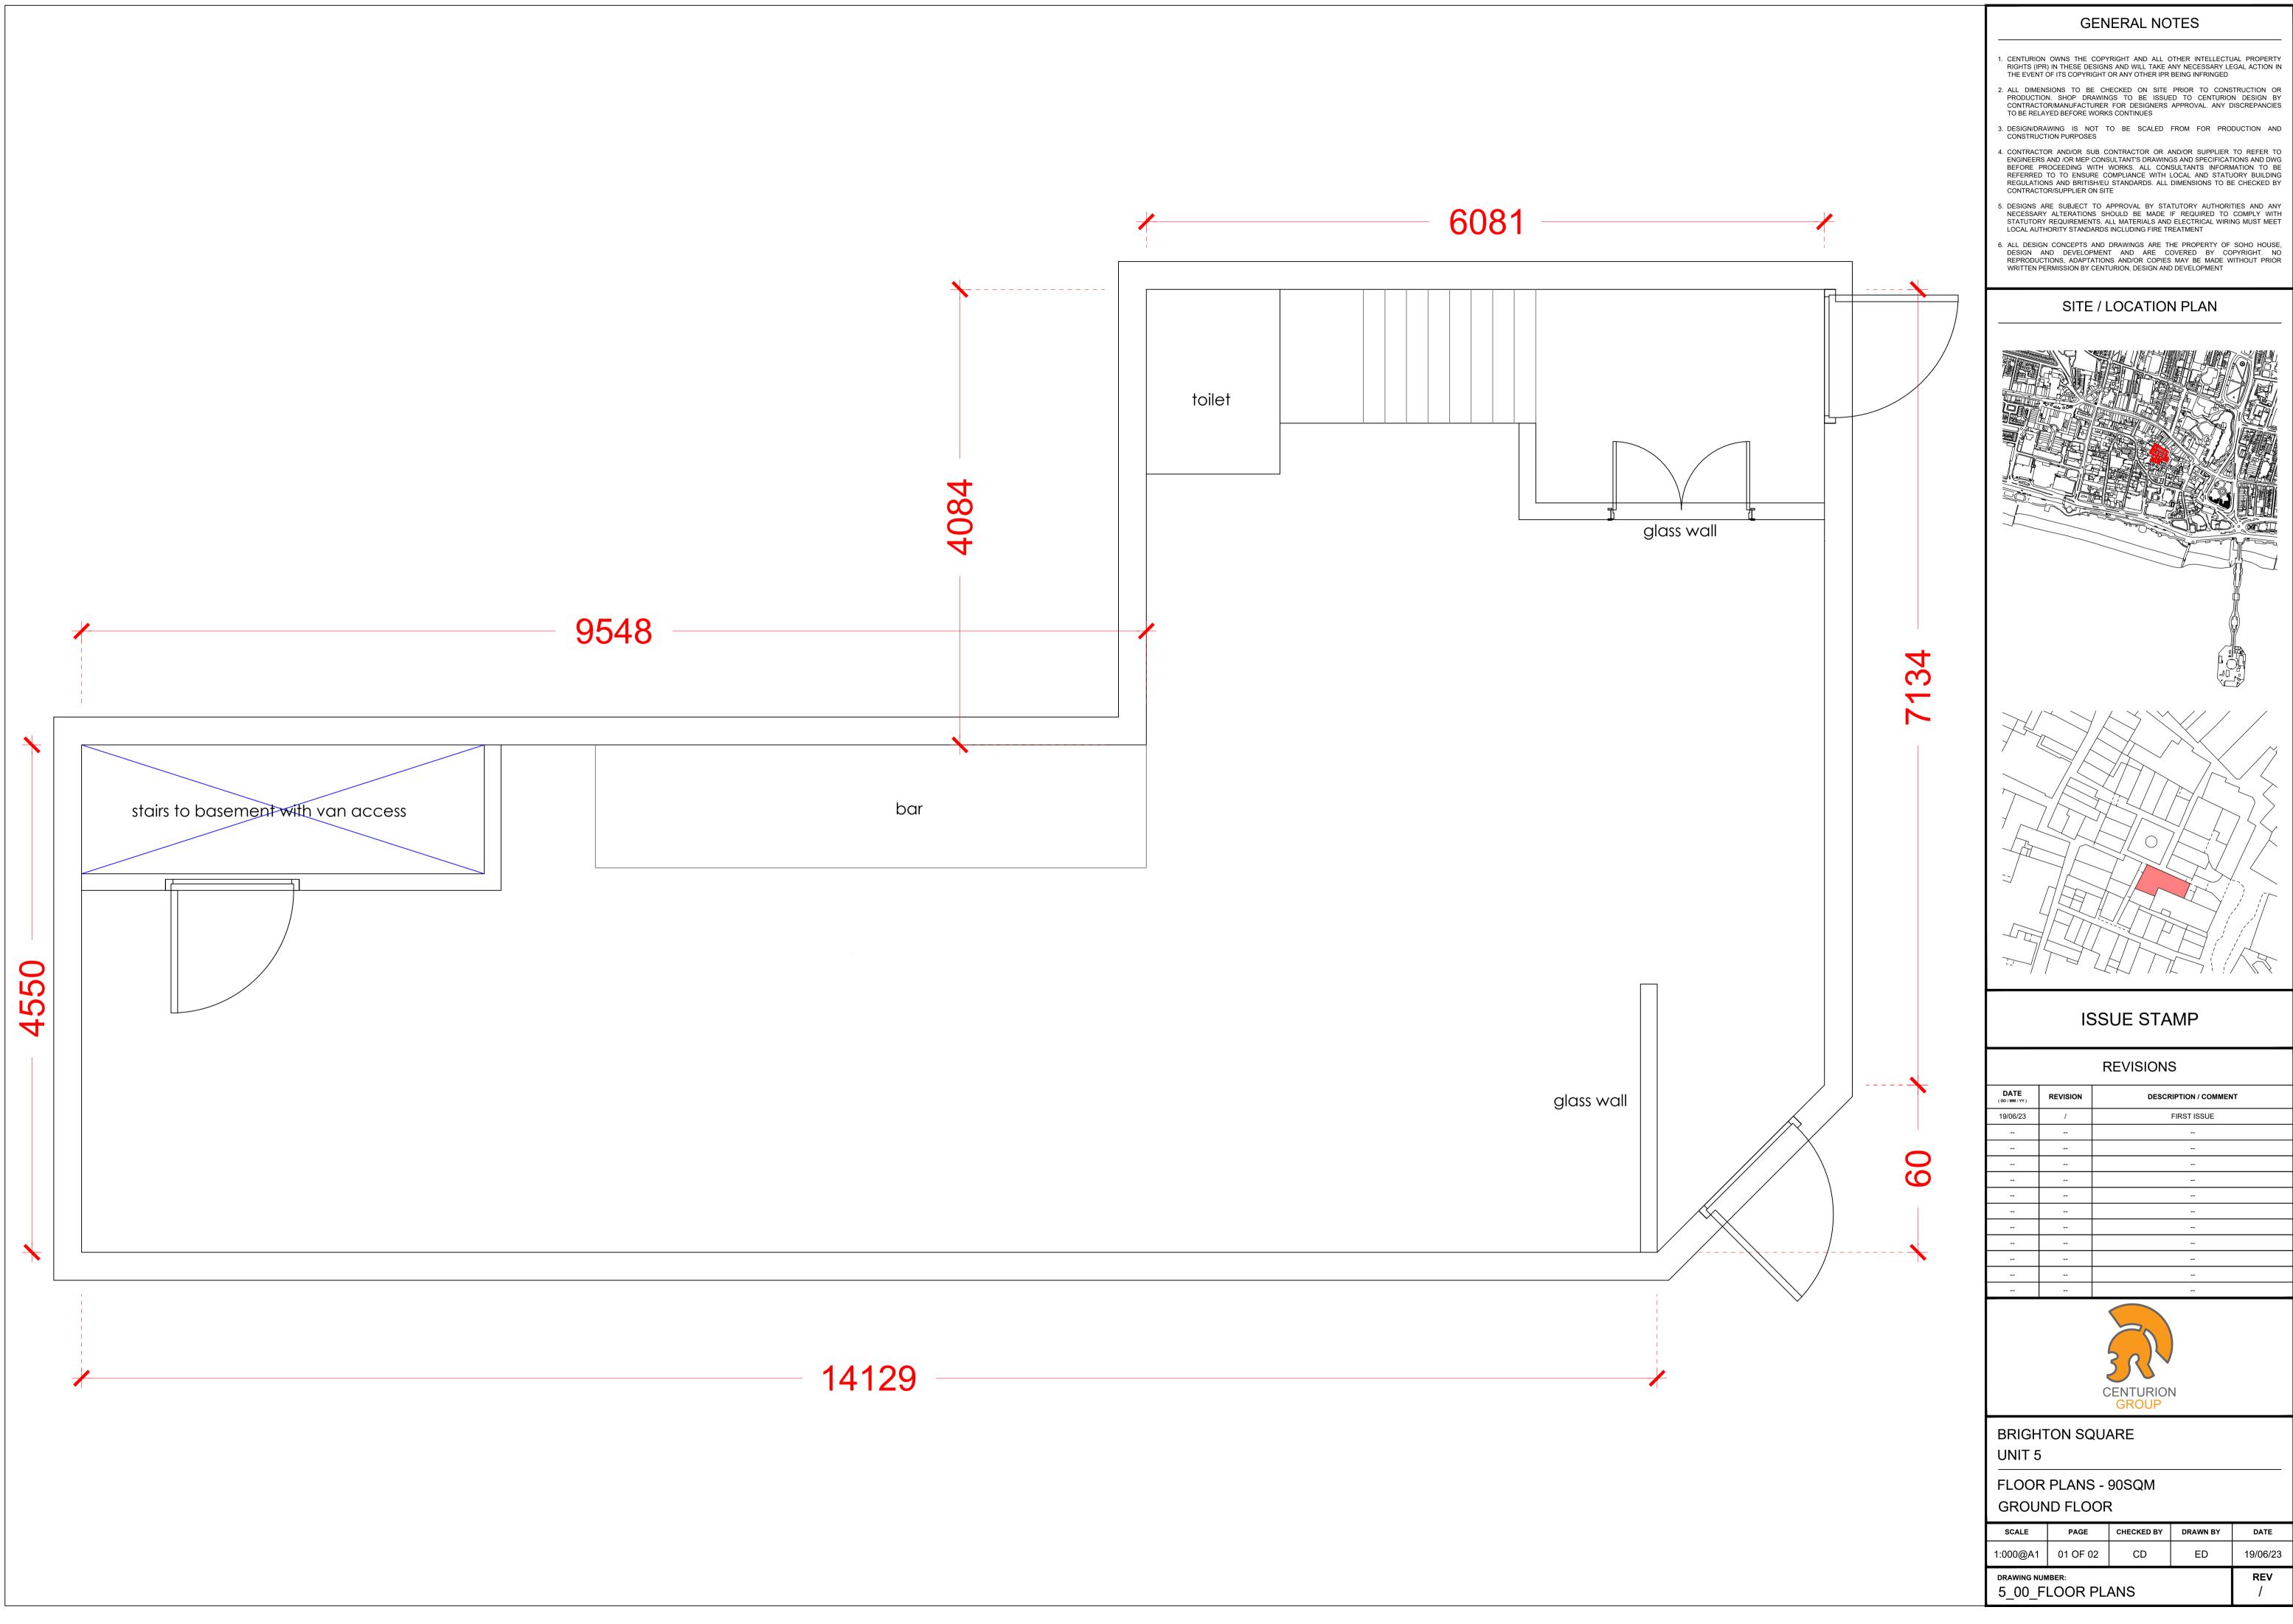

BRIGHTON SQUARE

UNIT 20

FLOOR PLANS - IN:235SQM OUT:83SQM FIRST FLOOR

| SCALE       | PAGE     | CHECKED BY | DRAWN BY | DATE     |
|-------------|----------|------------|----------|----------|
| 000@A1      | 01 OF 02 | CD         | ED       | 19/06/23 |
| PRAWING NUM | REV<br>/ |            |          |          |